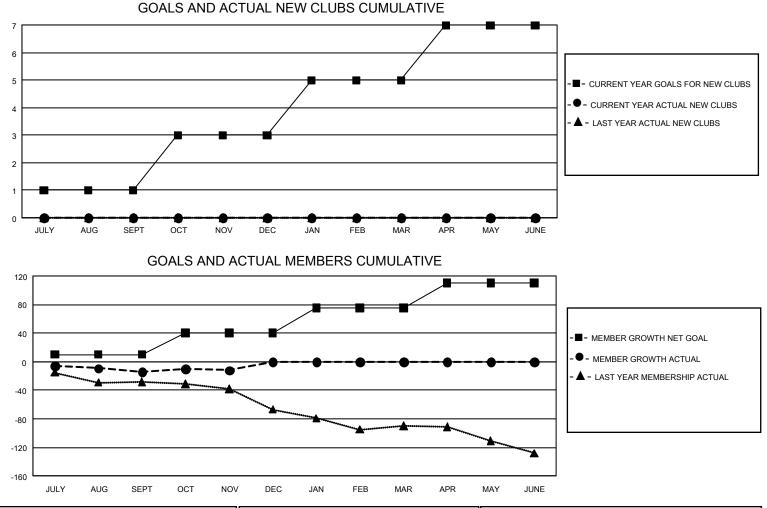

## LOCATION: IDAHO

GMT: OPEN

GMT CA 1

| Clubs         |               |             |               | Members               |                        |                         |                                                    |  |
|---------------|---------------|-------------|---------------|-----------------------|------------------------|-------------------------|----------------------------------------------------|--|
|               | RESULTS FOR   | R 2019-2020 |               | RESULTS FOR 2019-2020 |                        |                         |                                                    |  |
| QUARTER       | NEW CLUB GOAL | NEW CLUBS   | DROPPED CLUBS | QUARTER               | BER GROWTH NET<br>GOAL | MEMBER GROWTH<br>ACTUAL | DROPPED<br>MEMBERS ACTUAL<br>(including transfers) |  |
| JULY/AUG/SEPT | 3             | 0           | 0             | JULY/AUG/SEPT         | 30                     | 34                      | 45                                                 |  |
| OCT/NOV/DEC   | 6             | 0           | 0             | OCT/NOV/DEC           | 90                     | 11                      | 9                                                  |  |
| JAN/FEB/MAR   | 6             | 0           | 0             | JAN/FEB/MAR           | 105                    | 0                       | 0                                                  |  |
| APR/MAY/JUNE  | 6             | 0           | 0             | APR/MAY/JUNE          | 105                    | 0                       | 0                                                  |  |